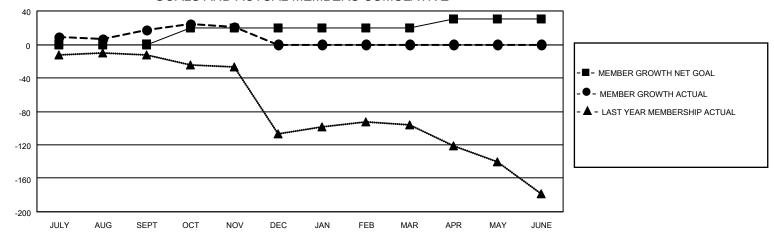

## GOALS AND ACTUAL MEMBERS CUMULATIVE

| DROPPED CLUBS: 0 |    | 17 CLUBS OF 46 ADDED 1 OR | GENDER DISTRIBUTION       |              |  |
|------------------|----|---------------------------|---------------------------|--------------|--|
|                  |    | MORE NEW MEMBERS          | MALE 629 (50.85%)         |              |  |
|                  |    |                           | FEMALE                    | 608 (49.15%) |  |
| DROPPED MEMBERS  |    |                           | NON BINARY                | 0 (0.00%)    |  |
|                  |    |                           | PREFER NOT TO ANSWER      | 0 (0.00%)    |  |
| DECEASED         | 7  |                           |                           |              |  |
| CLUB CANCELLED   | 0  | CLICK HERE FOR CUMULATIVE | TOTAL FAMILY UNIT MEMBERS | 82           |  |
| OTHER            | 32 | MEMBERSHIP DATA           |                           |              |  |
| TOTAL            | 39 |                           | FAMILY MEMBERS PAYING HAI | F DUES 43    |  |
|                  |    |                           |                           |              |  |